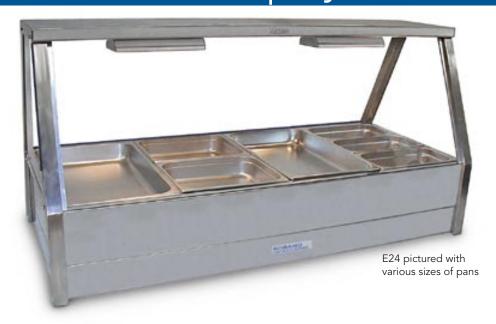

## **Double Row**

These Double Row Hot Food Display Bars have streamlined styling that will enhance food presentation whilst keeping the food at the correct serving temperature. A wide range of sizes and options are available to cater for numerous combinations of Gastronorm pans.

## **FEATURES**

- All stainless steel construction with tubular frame
- Energy regulator control
- Wet or dry operation
- Long life stainless steel element
- Thermometer
- Ball valve drain
- Removable cross bars
- Streamlined for easy cleaning
- Overhead heating and illumination by tungsten halogen heat lamps with glass covers

| DOUBLE ROW WIDTHS |
|-------------------|
| E22 - 705 mm      |
| E23 - 1030 mm     |
| E24 - 1355 mm     |
| E25 - 1680 mm     |
| E26 - 2005 mm     |

| MODEL                              | DESCRIPTION                                                                                          |
|------------------------------------|------------------------------------------------------------------------------------------------------|
| E24<br>E24RD<br>E24-65<br>E24-65RD | Pans not included E24 with rear roller doors 8 x 1/2 size (65 mm) pans E24-65 with rear roller doors |
| POWER                              | 3500 Watts                                                                                           |
| ELEC CON.                          | Single phase 15 Amp plug                                                                             |