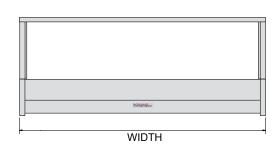

| DOUBLE ROW WIDTHS |
|-------------------|
| E22 - 705 mm      |
| E23 - 1030 mm     |
| E24 - 1355 mm     |
| E25 - 1680 mm     |
| E26 - 2005 mm     |

| MODEL                              | DESCRIPTION                                                                                          |
|------------------------------------|------------------------------------------------------------------------------------------------------|
| E24<br>E24RD<br>E24-65<br>E24-65RD | Pans not included E24 with rear roller doors 8 x 1/2 size (65 mm) pans E24-65 with rear roller doors |
| POWER                              | 3500 Watts                                                                                           |
| ELEC CON.                          | Single phase 15 Amp plug                                                                             |