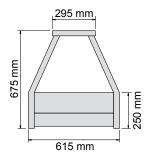

| DOUBLE ROW WIDTHS |
|-------------------|
| E22 - 705 mm      |
| E23 - 1030 mm     |
| E24 - 1355 mm     |
| E25 - 1680 mm     |
| E26 - 2005 mm     |

| MODEL                              | DESCRIPTION                                                                                          |
|------------------------------------|------------------------------------------------------------------------------------------------------|
| E24<br>E24RD<br>E24-65<br>E24-65RD | Pans not included E24 with rear roller doors 8 x 1/2 size (65 mm) pans E24-65 with rear roller doors |
| POWER                              | 3500 Watts                                                                                           |
| ELEC CON.                          | Single phase 15 Amp plug                                                                             |